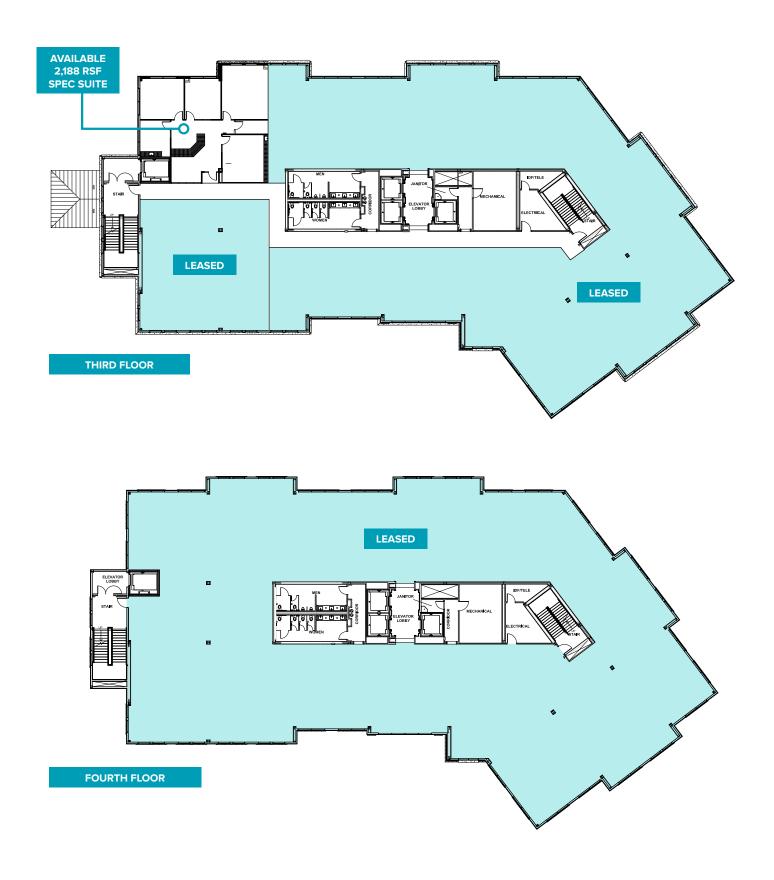

| 11 Red Lobster     | SHOPPING                  |                |
| 3 Drifter's Hamburgers       | 12 Starbucks       | 1 Best Buy                | 7 Office Depot |
| 4 Golden Corral              | 13 Subway          | 2 Burlington Coat Factory | 8 Party City   |
| <b>5</b> Furr's Fresh Buffet | 14 Texas Roadhouse | 3 Costco                  | 9 Ross         |
| 6 Luby's                     | 15 Wallbangers     | 4 La Plaza Mall           | 10 Sam's Club  |
| <b>7</b> Jason's Deli        | <b>16</b> Wendy's  | 5 Lowe's                  | 11 Target      |
| 8 Olive Garden               | 17 Wingstop        | 6 Michael's               | 12 Walgreens   |
| 9 Palenque Grill             |                    |                           | 13 Walmart     |

## FLOOR PLANS



# FLOOR PLANS



# FLOOR PLANS





**NEW 115,875 SF CLASS A+ OFFICE BUILDING** 

© 2021 CBRE, Inc. All rights reserved. This information has been obtained from sources believed reliable, but has not been verified for accuracy or completeness. You should conduct a careful, independent investigation of the property and verify all information. Any reliance on this information is solely at your own risk.

**CBRE** 

CBRE and the CBRE logo are service marks of CBRE, Inc. All other marks displayed on this document are the property of their respective owners. Photos herein are the property of their respective owners. Use of these images without the express written consent of the owner is prohibited.