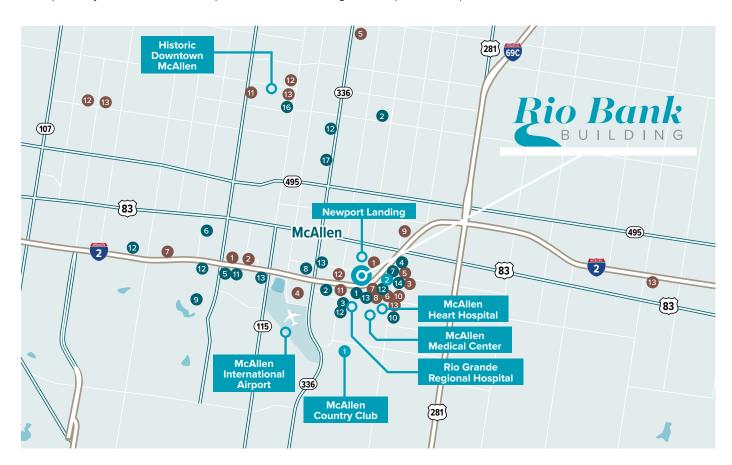

3.5/1,000 Surface NO. FLOORS

6

**ENERGY STAR** 

Certified

**AMENITIES** 

Onsite Cafe'/
Catering &
Coffee Zone

High visibility location with easy access to all parts of the Rio Grande Valley via Expressway 83. Adjacent to the high-end Newport Landing subdivision and minutes from Historic downtown McAllen and the McAllen Country Club/ Country Club Terrace via Jackson Ave and McColl Rd. Additionally, Rio Bank Building is 5 minutes from the McAllen airport. The property is also in close proximity to McAllen Heart Hospital and Rio Grande Regional Hospital, both a part of the McAllen Medical Center.

#### NEARBY AMENITIES

| RESTAURANTS                  |                    | RECREATION                |                |
|------------------------------|--------------------|---------------------------|----------------|
| 1 Applebee's                 | 10 Pizza Hut       | 1 McAllen Country Club    | 2 Top Golf     |
| 2 Chili's Grill & Bar        | 11 Red Lobster     | SHOPPING                  |                |
| 3 Drifter's Hamburgers       | 12 Starbucks       | 1 Best Buy                | 7 Office Depot |
| 4 Golden Corral              | 13 Subway          | 2 Burlington Coat Factory | 8 Party City   |
| <b>5</b> Furr's Fresh Buffet | 14 Texas Roadhouse | 3 Costco                  | 9 Ross         |
| 6 Luby's                     | 15 Wallbangers     | 4 La Plaza Mall           | 10 Sam's Club  |
| <b>7</b> Jason's Deli        | <b>16</b> Wendy's  | 5 Lowe's                  | 11 Target      |
| 8 Olive Garden               | 17 Wingstop        | 6 Michael's               | 12 Walgreens   |
| 9 Palenque Grill             |                    |                           | 13 Walmart     |