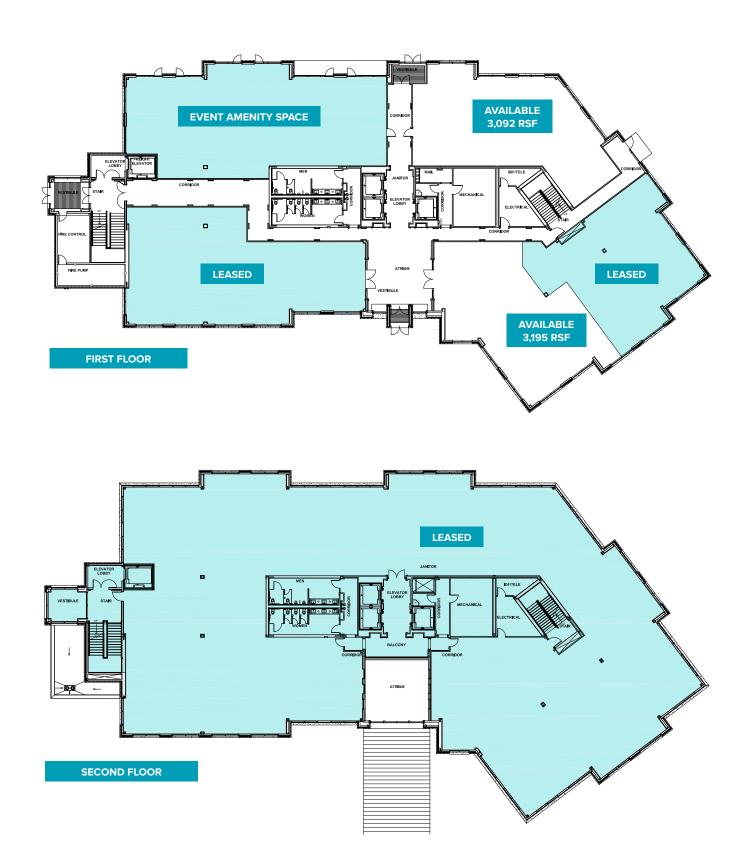

's Grill & Bar        | 11 Red Lobster     | SHOPPING                  |                |
| 3 Drifter's Hamburgers       | 12 Starbucks       | 1 Best Buy                | 7 Office Depot |
| 4 Golden Corral              | 13 Subway          | 2 Burlington Coat Factory | 8 Party City   |
| <b>5</b> Furr's Fresh Buffet | 14 Texas Roadhouse | 3 Costco                  | 9 Ross         |
| 6 Luby's                     | 15 Wallbangers     | 4 La Plaza Mall           | 10 Sam's Club  |
| <b>7</b> Jason's Deli        | <b>16</b> Wendy's  | 5 Lowe's                  | 11 Target      |
| 8 Olive Garden               | 17 Wingstop        | 6 Michael's               | 12 Walgreens   |
| 9 Palenque Grill             |                    |                           | 13 Walmart     |

## FLOOR PLANS



# FLOOR PLANS



# FLOOR PLANS





**NEW 115,875 SF CLASS A+ OFFICE BUILDING** 

© 2021 CBRE, Inc. All rights reserved. This information has been obtained from sources believed reliable, but has not been verified for accuracy or completeness. You should conduct a careful, independent investigation of the property and verify all information. Any reliance on this information is solely at your own risk.

**CBRE** 

CBRE and the CBRE logo are service marks of CBRE, Inc. All other marks displayed on this document are the property of their respective owners. Photos herein are the property of their respective owners. Use of these images without the express written consent of the owner is prohibited.