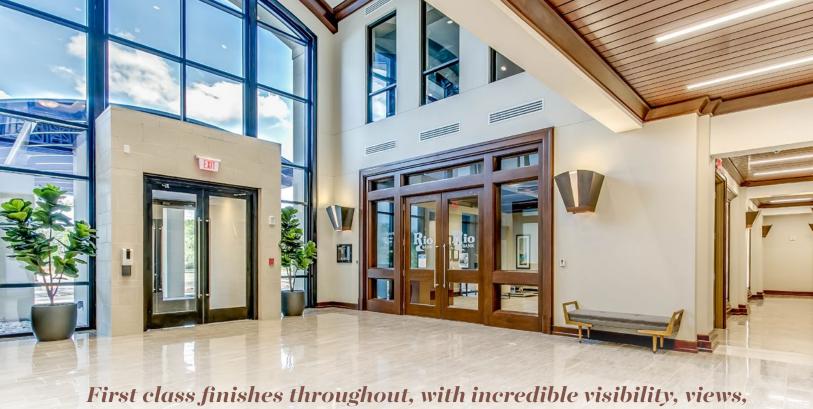

# Rio Bank BUILDING

The Rio Bank Building is the first true Class A+ office building to be built in McAllen, Texas.

First class finishes throughout, with incredible visibility, views, on-site banking, amenity event space and covered parking.